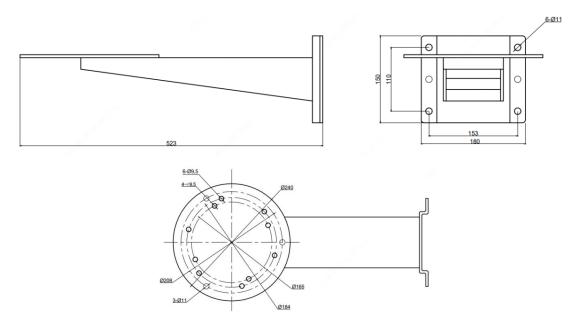

## Dimensions

## **Specifications**

| Bracket                             | TR-WM08-B                                |
|-------------------------------------|------------------------------------------|
| Application Environment             | Indoor/Outdoor                           |
| Application Range                   | 76series/explosion-proof position system |
| Dimensions(L $\times$ W $\times$ H) | 523mm*180mm*150mm (20.6"x7.1"x5.9")      |
| Weight                              | 6.0kg(13.2lb)                            |
| Bearing capacity                    | 40.0kg(88.0lb)                           |
| Material                            | Stainless steel                          |