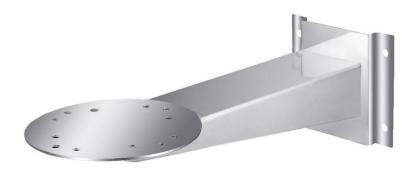

# **TR-WM08-B Platform Wall Mount Bracket**

## **Specifications**

| Bracket                             | TR-WM08-B                                |
|-------------------------------------|------------------------------------------|
| Application Environment             | Indoor/Outdoor                           |
| Application Range                   | 76series/explosion-proof position system |
| Dimensions(L $\times$ W $\times$ H) | 523mm*180mm*150mm (20.6"x7.1"x5.9")      |
| Weight                              | 6.0kg(13.2lb)                            |
| Bearing capacity                    | 40.0kg(88.0lb)                           |
| Material                            | Stainless steel                          |